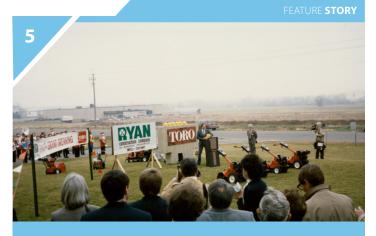

# Shakopee-based Toro facility named Manufacturer of the Year

By Jaimee Barnhart

ince Toro first opened the doors of its Shakopee facility in 1975, it has grown into a cornerstone of The Toro Company's global operations, according to Seth Sundgaard, Senior Manager of Operations.

Each year, the Minnesota Precision Manufacturing Association (MPMA) recognizes one manufacturer who has gone above and beyond to make a difference in their community. In 2024, Toro was the recipient of the Manufacturer of the Year Award.

"In addition to a household brand that produces cool and innovative products, Toro is very focused on developing their skilled workforce right here in Minnesota," MPMA President Steve Kalina said. "Toro sets the bar for how companies should engage and develop workers, no matter their background or skill level."