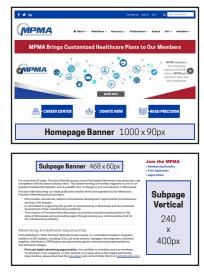

#### **WEBSITE AD DIMENSIONS**

## DIGITAL

| Monthly Website<br>Visitors:<br><b>1,000</b> | Email<br>Subscribers:<br><b>3,000</b> | Followers on<br>Social Media:<br><b>4,500</b> |
|----------------------------------------------|---------------------------------------|-----------------------------------------------|
| Digital Journal                              | Member                                | Non-Member                                    |
| Full Page                                    | \$1,700                               | \$1,900                                       |
| Half Page Island (Vertic                     | al) \$1,200                           | \$1,350                                       |
| Half Page (Horizontal)                       | \$975                                 | \$1,100                                       |
| Quarter Page                                 | \$650                                 | \$750                                         |
| Business Profile (2 page                     | <b>es)</b> \$2,100                    | \$2,350                                       |
| Website                                      |                                       |                                               |
| Homepage Banner/mor                          | <b>th</b> \$110                       | \$160                                         |
| Subpage Banner/month                         | <b>n</b> \$80                         | \$130                                         |
| Subpage Vertical/mont                        | <b>h</b> \$60                         | \$100                                         |
| Email & Social Media                         |                                       |                                               |
| Cycle Times Banner Ad                        | \$160                                 | \$210                                         |
| Event Email Banner Ad                        | \$130                                 | \$160                                         |
| Dedicated Email                              | \$550                                 | \$700                                         |
| Social Media Posts                           | \$70                                  | \$90                                          |