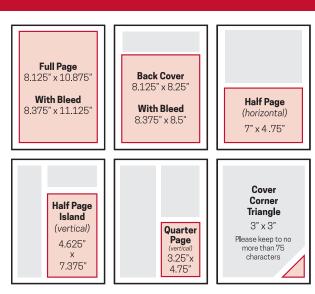

#### **PRINT AD DIMENSIONS**

### PRINT

Precision Manufacturing Journal printed 5 times per year

| Circulation: 6,500 | Readership: 20,000 |
|--------------------|--------------------|
|--------------------|--------------------|

|                               | Member  | Non-Member |
|-------------------------------|---------|------------|
| Full Page                     | \$2,375 | \$2,675    |
| Full Page - Premium Placement | \$2,550 | \$2,900    |
| Half Page Island (Vertical)   | \$1,800 | \$1,975    |
| Half Page (Horizontal)        | \$1,475 | \$1,675    |
| Quarter Page                  | \$975   | \$1,025    |
| Cover Corner Triangle         | \$900   | \$1,000    |
| Business Profile (2 pages)    | \$2,950 | \$3,450    |